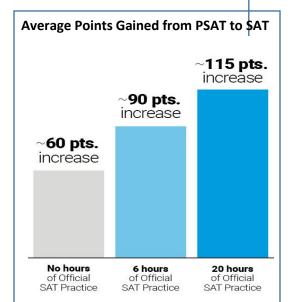

# FREE TEST PREP FOR ALL!!

All MHS Students are strongly encouraged to set up fee, personalized practice on Khan Academy in order to prepare for the SAT test. This can be done in 3 steps.

# STEP1: College Board Account Set Up

- 1. Go to <u>www.collegeboard.org</u>
- 2. Click Sign up
- 3. Click you are a STUDENT
- 4. Input your information—MAKE SURE INFO IS CORRECT-Do not use nicknames, use valid email.
- Choose a username and password that you can remember (Follow prompts). Make sure you give this to your TIES teacher/Counselor to keep in case you forget.
- 6. Set up a security question
- 7. Agree with the Terms and Conditions
- 8. Confirm Account Information

# STEP 2: Khan Academy- Account Set UP

- 1. Go to www.khanacademy.org
- 2. Click Create a new account (at the very bottom of the page)
- 3. Click Sign up with email and use same email as for College Board account
- 4. Check email for verification (use cell phone or log in on computer)
- 5. Click Finish Signing Up
- 6. Create with your email or create a username and password (either method works) and give this to your TIES teacher/counselor to record in case you forget.

# STEP 3: Link College board Scores with Khan Academy Practice

To link with College Board. Click SAT (some of you may have to click subject tests first) Click "A" then Allow. From here you can choose a practice schedule (April 11<sup>th</sup> is SAT for juniors), view scores, set skill levels, or start a practice.